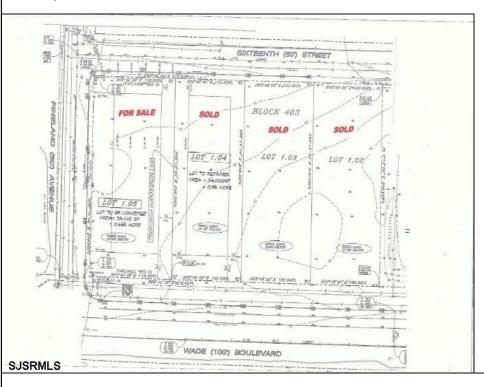

## COMMENTS

Site can support a wide range of concepts. Will build to suit, from 2,000 to 9,000 sf (subject to approvals), warehouse, flex space or commercial. Or, offering commercial condos for sale or lease from 2,000 sf each. OH door, warehouse and office space fit up to suit tenants needs. I-1 (INDUSTRIAL PARK) Zone: Permitted uses include a wide variety of warehousing, light manufacturing, office, and business services. And new ordinances permit cannabis uses for NJ licenses Class 1,2,3 and 4 uses, subject to all approvals. Site is also located in the Urban Enterprise Zone. Listing agent is co-owner of property, both sellers are licensed NJ real estate agents.