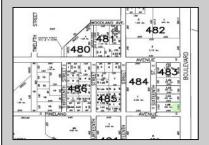

Berger Realty, Inc. 3160 Asbury Avenue Ocean City, NJ 08226 1-877-237-4371 / 609-399-0076 ☑ info@bergerrealty.com

210 Wade Millville, NJ 08332

Asking \$90,000.00

## **COMMENTS**

Site can support a wide range of concepts. Will build to suit, from 2,000 to 9,000 sf (subject to approvals), warehouse, flex space or commercial. Or, offering commercial condos for sale or lease from 2,000 sf each. OH door, warehouse and office space fit up to suit tenants needs. I-1 (INDUSTRIAL PARK) Zone: Permitted uses include a wide variety of warehousing, light manufacturing, office, and business services. And new ordinances permit cannabis uses for NJ licenses Class 1,2,3 and 4 uses, subject to all approvals. Site is also located in the Urban Enterprise Zone. Listing agent is co-owner of property, both sellers are licensed NJ real estate agents.