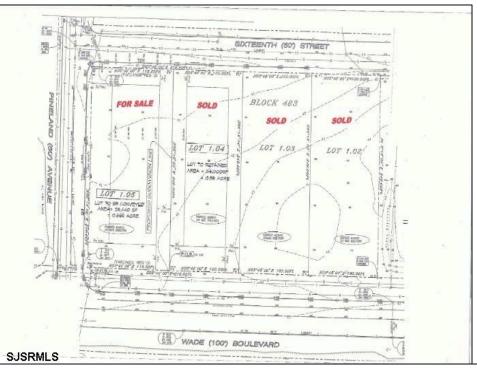

Berger Realty, Inc. 3160 Asbury Avenue Ocean City, NJ 08226 1-877-237-4371 / 609-399-0076 ☑ info@bergerrealty.com

210 Wade Millville, NJ 08332

Asking \$90,000.00

## **COMMENTS**

Site can support a wide range of concepts. Will build to suit, from 2,000 to 9,000 sf (subject to approvals), warehouse, flex space or commercial. Or, offering commercial condos for sale or lease from 2,000 sf each. OH door, warehouse and office space fit up to suit tenants needs. I-1 (INDUSTRIAL PARK) Zone: Permitted uses include a wide variety of warehousing, light manufacturing, office, and business services. And new ordinances permit cannabis uses for NJ licenses Class 1,2,3 and 4 uses, subject to all approvals. Site is also located in the Urban Enterprise Zone. Listing agent is co-owner of property, both sellers are licensed NJ real estate agents.