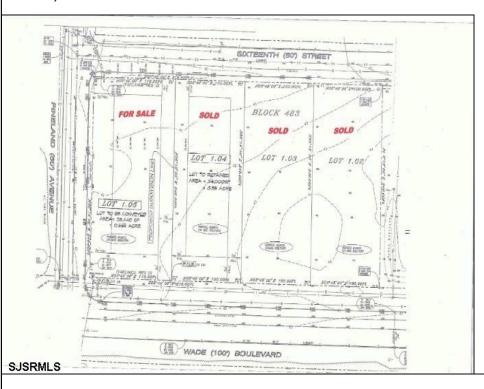

Berger Realty, Inc. 3160 Asbury Avenue Ocean City, NJ 08226 1-877-237-4371 / 609-399-0076 info@bergerrealty.com

210 Wade Millville, NJ 08332

## COMMENTS

Site can support a wide range of concepts. Will build to suit, from 2,000 to 9,000 sf (subject to approvals), warehouse, flex space or commercial. Or, offering commercial condos for sale or lease from 2,000 sf each. OH door, warehouse and office space fit up to suit tenants needs. I-1 (INDUSTRIAL PARK) Zone: Permitted uses include a wide variety of warehousing, light manufacturing, office, and business services. And new ordinances permit cannabis uses for NJ licenses Class 1,2,3 and 4 uses, subject to all approvals. Site is also located in the Urban Enterprise Zone. Listing agent is co-owner of property, both sellers are licensed NJ real estate agents.