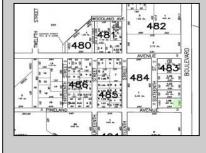

Berger Realty, Inc. 3160 Asbury Avenue Ocean City, NJ 08226 1-877-237-4371 / 609-399-0076 info@bergerrealty.com

210 Wade Millville, NJ 08332

## COMMENTS

Site can support a wide range of concepts. Will build to suit, from 2,000 to 9,000 sf (subject to approvals), warehouse, flex space or commercial. Or, offering commercial condos for sale or lease from 2,000 sf each. OH door, warehouse and office space fit up to suit tenants needs. I-1 (INDUSTRIAL PARK) Zone: Permitted uses include a wide variety of warehousing, light manufacturing, office, and business services. And new ordinances permit cannabis uses for NJ licenses Class 1,2,3 and 4 uses, subject to all approvals. Site is also located in the Urban Enterprise Zone. Listing agent is co-owner of property, both sellers are licensed NJ real estate agents.