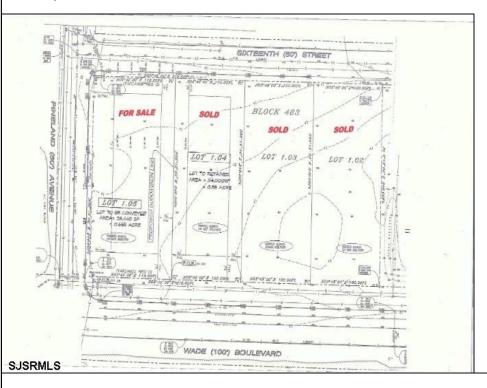

## COMMENTS

Site can support a wide range of concepts. Will build to suit, from 2,000 to 9,000 sf (subject to approvals), warehouse, flex space or commercial. Or, offering commercial condos for sale or lease from 2,000 sf each. OH door, warehouse and office space fit up to suit tenants needs. I-1 (INDUSTRIAL PARK) Zone: Permitted uses include a wide variety of warehousing, light manufacturing, office, and business services. And new ordinances permit cannabis uses for NJ licenses Class 1,2,3 and 4 uses, subject to all approvals. Site is also located in the Urban Enterprise Zone. Listing agent is co-owner of property, both sellers are licensed NJ real estate agents.