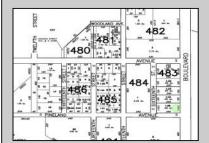

## 210 Wade Millville, NJ 08332

Asking \$90,000.00

## **COMMENTS**

Site can support a wide range of concepts. Will build to suit, from 2,000 to 9,000 sf (subject to approvals), warehouse, flex space or commercial. Or, offering commercial condos for sale or lease from 2,000 sf each. OH door, warehouse and office space fit up to suit tenants needs. I-1 (INDUSTRIAL PARK) Zone: Permitted uses include a wide variety of warehousing, light manufacturing, office, and business services. And new ordinances permit cannabis uses for NJ licenses Class 1,2,3 and 4 uses, subject to all approvals. Site is also located in the Urban Enterprise Zone. Listing agent is co-owner of property, both sellers are licensed NJ real estate agents.