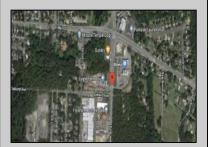

## 210 Wade Millville, NJ 08332

Asking \$90,000.00

## **COMMENTS**

Site can support a wide range of concepts. Will build to suit, from 2,000 to 9,000 sf (subject to approvals), warehouse, flex space or commercial. Or, offering commercial condos for sale or lease from 2,000 sf each. OH door, warehouse and office space fit up to suit tenants needs. I-1 (INDUSTRIAL PARK) Zone: Permitted uses include a wide variety of warehousing, light manufacturing, office, and business services. And new ordinances permit cannabis uses for NJ licenses Class 1,2,3 and 4 uses, subject to all approvals. Site is also located in the Urban Enterprise Zone. Listing agent is co-owner of property, both sellers are licensed NJ real estate agents.