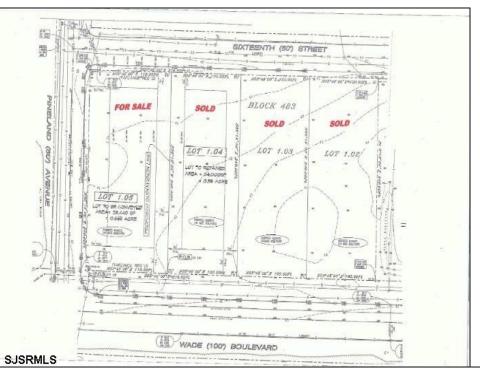

Berger Realty, Inc 1330 Bay Avenue Ocean City, NJ 08226 609-391-1330/609-391-1300 info@bergerrealty.com



Asking \$90,000.00







## **COMMENTS**

Site can support a wide range of concepts. Will build to suit, from 2,000 to 9,000 sf (subject to approvals), warehouse, flex space or commercial. Or, offering commercial condos for sale or lease from 2,000 sf each. OH door, warehouse and office space fit up to suit tenants needs. I-1 (INDUSTRIAL PARK) Zone: Permitted uses include a wide variety of warehousing, light manufacturing, office, and business services. And new ordinances permit cannabis uses for NJ licenses Class 1,2,3 and 4 uses, subject to all approvals. Site is also located in the Urban Enterprise Zone. Listing agent is co-owner of property, both sellers are licensed NJ real estate agents.

## **PROPERTY DETAILS**



Ask for Cassidy Fletcher Berger Realty Inc 1330 Bay Avenue, Ocean City Call: 609-391-1330 Em