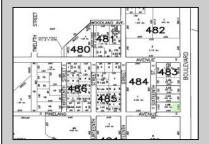

Ocean 17 1670 Boardwalk Ocean City, NJ 08226 609-391-0500



oc17@BergerRealty.com





## 210 Wade Millville, NJ 08332

Asking \$90,000.00



## **COMMENTS**

Site can support a wide range of concepts. Will build to suit, from 2,000 to 9,000 sf (subject to approvals), warehouse, flex space or commercial. Or, offering commercial condos for sale or lease from 2,000 sf each. OH door, warehouse and office space fit up to suit tenants needs. I-1 (INDUSTRIAL PARK) Zone: Permitted uses include a wide variety of warehousing, light manufacturing, office, and business services. And new ordinances permit cannabis uses for NJ licenses Class 1,2,3 and 4 uses, subject to all approvals. Site is also located in the Urban Enterprise Zone. Listing agent is co-owner of property, both sellers are licensed NJ real estate agents.

## **PROPERTY DETAILS**



Ask for Christopher Malinowski Berger