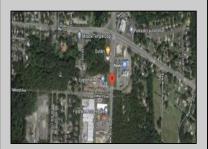

## 210 Wade Millville, NJ 08332

Asking \$90,000.00

## **COMMENTS**

Site can support a wide range of concepts. Will build to suit, from 2,000 to 9,000 sf (subject to approvals), warehouse, flex space or commercial. Or, offering commercial condos for sale or lease from 2,000 sf each. OH door, warehouse and office space fit up to suit tenants needs. I-1 (INDUSTRIAL PARK) Zone: Permitted uses include a wide variety of warehousing, light manufacturing, office, and business services. And new ordinances permit cannabis uses for NJ licenses Class 1,2,3 and 4 uses, subject to all approvals. Site is also located in the Urban Enterprise Zone. Listing agent is co-owner of property, both sellers are licensed NJ real estate agents.