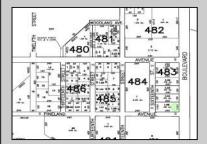

## 210 Wade Millville, NJ 08332

Asking \$90,000.00

## **COMMENTS**

Site can support a wide range of concepts. Will build to suit, from 2,000 to 9,000 sf (subject to approvals), warehouse, flex space or commercial. Or, offering commercial condos for sale or lease from 2,000 sf each. OH door, warehouse and office space fit up to suit tenants needs. I-1 (INDUSTRIAL PARK) Zone: Permitted uses include a wide variety of warehousing, light manufacturing, office, and business services. And new ordinances permit cannabis uses for NJ licenses Class 1,2,3 and 4 uses, subject to all approvals. Site is also located in the Urban Enterprise Zone. Listing agent is co-owner of property, both sellers are licensed NJ real estate agents.