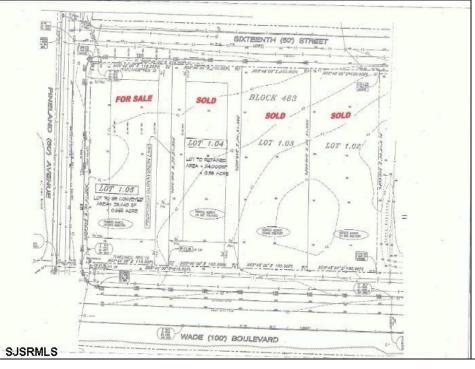

## 210 Wade Millville, NJ 08332

Asking \$90,000.00

## **COMMENTS**

Site can support a wide range of concepts. Will build to suit, from 2,000 to 9,000 sf (subject to approvals), warehouse, flex space or commercial. Or, offering commercial condos for sale or lease from 2,000 sf each. OH door, warehouse and office space fit up to suit tenants needs. I-1 (INDUSTRIAL PARK) Zone: Permitted uses include a wide variety of warehousing, light manufacturing, office, and business services. And new ordinances permit cannabis uses for NJ licenses Class 1,2,3 and 4 uses, subject to all approvals. Site is also located in the Urban Enterprise Zone. Listing agent is co-owner of property, both sellers are licensed NJ real estate agents.