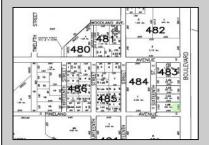

## 210 Wade Millville, NJ 08332

Asking \$90,000.00

## **COMMENTS**

Site can support a wide range of concepts. Will build to suit, from 2,000 to 9,000 sf (subject to approvals), warehouse, flex space or commercial. Or, offering commercial condos for sale or lease from 2,000 sf each. OH door, warehouse and office space fit up to suit tenants needs. I-1 (INDUSTRIAL PARK) Zone: Permitted uses include a wide variety of warehousing, light manufacturing, office, and business services. And new ordinances permit cannabis uses for NJ licenses Class 1,2,3 and 4 uses, subject to all approvals. Site is also located in the Urban Enterprise Zone. Listing agent is co-owner of property, both sellers are licensed NJ real estate agents.