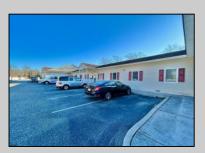

## COMMENTS

Looking for a prime location for your business or an investment? This property is located in a commercial area of Cape May Court House with high exposure on Route 9. It is suitable for a variety of commercial uses and there are four units with rental income (one unit to be vacated soon). The building is over 7,000 square feet with more than adequate parking spaces. The building is located on 1.28 acres with easy access to the Garden State Parkway. Note: Photos only represent two of the units.

| PROPERTY DETAILS |                       |                   |                   |
|------------------|-----------------------|-------------------|-------------------|
| Exterior         | OutsideFeatures       | ParkingGarage     | InteriorFeatures  |
| Vinyl            | Security Light/System | 11 or More Spaces | Handicap Features |
| Basement         | Heating               | Cooling           | HotWater          |
| Slab             | Gas-Natural           | Central           | Gas               |
| Water<br>Public  | Sewer<br>Public Sewer |                   |                   |