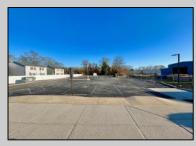

## COMMENTS

Looking for a prime location for your business or an investment? This property is located in a commercial area of Cape May Court House with high exposure on Route 9. It is suitable for a variety of commercial uses and there are four units with rental income (one unit to be vacated soon). The building is over 7,000 square feet with more than adequate parking spaces. The building is located on 1.28 acres with easy access to the Garden State Parkway. Note: Photos only represent two of the units.

| PROPERTY DETAILS |                       |                   |                   |
|------------------|-----------------------|-------------------|-------------------|
| Exterior         | OutsideFeatures       | ParkingGarage     | InteriorFeatures  |
| Vinyl            | Security Light/System | 11 or More Spaces | Handicap Features |
| Basement         | Heating               | Cooling           | HotWater          |
| Slab             | Gas-Natural           | Central           | Gas               |
| Water<br>Public  | Sewer<br>Public Sewer |                   |                   |