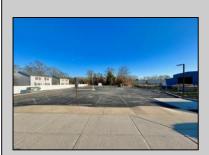

## **COMMENTS**

Looking for a prime location for your business or an investment? This property is located in a commercial area of Cape May Court House with high exposure on Route 9. It is suitable for a variety of commercial uses and there are four units with rental income (one unit to be vacated soon). The building is over 7,000 square feet with more than adequate parking spaces. The building is located on 1.28 acres with easy access to the Garden State Parkway. Note: Photos only represent two of the units.

|                   | PROPERT                                  | TY DETAILS                         | DETAILS                               |  |
|-------------------|------------------------------------------|------------------------------------|---------------------------------------|--|
| Exterior<br>Vinyl | OutsideFeatures<br>Security Light/System | ParkingGarage<br>11 or More Spaces | InteriorFeatures<br>Handicap Features |  |
| Basement          | Heating                                  | Cooling                            | HotWater                              |  |