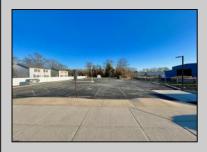

## **COMMENTS**

Looking for a prime location for your business or an investment? This property is located in a commercial area of Cape May Court House with high exposure on Route 9. It is suitable for a variety of commercial uses and there are four units with rental income (one unit to be vacated soon). The building is over 7,000 square feet with more than adequate parking spaces. The building is located on 1.28 acres with easy access to the Garden State Parkway. Note: Photos only represent two of the units.

| PROPERTY DETAILS |                       |                   |                   |
|------------------|-----------------------|-------------------|-------------------|
| Exterior         | OutsideFeatures       | ParkingGarage     | InteriorFeatures  |
| Vinyl            | Security Light/System | 11 or More Spaces | Handicap Features |