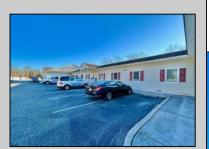

## **COMMENTS**

Looking for a prime location for your business or an investment? This property is located in a commercial area of Cape May Court House with high exposure on Route 9. It is suitable for a variety of commercial uses and there are four units with rental income (one unit to be vacated soon). The building is over 7,000 square feet with more than adequate parking spaces. The building is located on 1.28 acres with easy access to the Garden State Parkway. Note: Photos only represent two of the units.