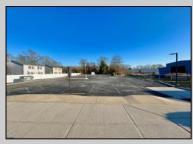

## COMMENTS

Looking for a prime location for your business or an investment? This property is located in a commercial area of Cape May Court House with high exposure on Route 9. It is suitable for a variety of commercial uses and there are four units with rental income (one unit to be vacated soon). The building is over 7,000 square feet with more than adequate parking spaces. The building is located on 1.28 acres with easy access to the Garden State Parkway. Note: Photos only represent two of the units.