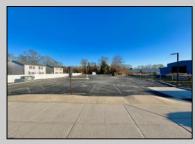

## COMMENTS

Looking for a prime location for your business or an investment? This property is located in a commercial area of Cape May Court House with high exposure on Route 9. It is suitable for a variety of commercial uses and there are four units with rental income (one unit to be vacated soon). The building is over 7,000 square feet with more than adequate parking spaces. The building is located on 1.28 acres with easy access to the Garden State Parkway. Note: Photos only represent two of the units.