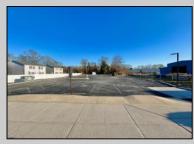

## COMMENTS

Looking for a prime location for your business or an investment? This property is located in a commercial area of Cape May Court House with high exposure on Route 9. It is suitable for a variety of commercial uses and there are four units with rental income (one unit to be vacated soon). The building is over 7,000 square feet with more than adequate parking spaces. The building is located on 1.28 acres with easy access to the Garden State Parkway. Note: Photos only represent two of the units.