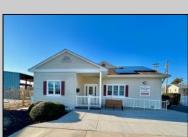

## **COMMENTS**

Looking for a prime location for your business or an investment? This property is located in a commercial area of Cape May Court House with high exposure on Route 9. It is suitable for a variety of commercial uses and there are four units with rental income (one unit to be vacated soon). The building is over 7,000 square feet with more than adequate parking spaces. The building is located on 1.28 acres with easy access to the Garden State Parkway. Note: Photos only represent two of the units.