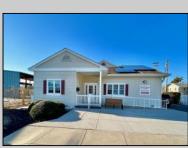

## **COMMENTS**

Looking for a prime location for your business or an investment? This property is located in a commercial area of Cape May Court House with high exposure on Route 9. It is suitable for a variety of commercial uses and there are four units with rental income (one unit to be vacated soon). The building is over 7,000 square feet with more than adequate parking spaces. The building is located on 1.28 acres with easy access to the Garden State Parkway. Note: Photos only represent two of the units.