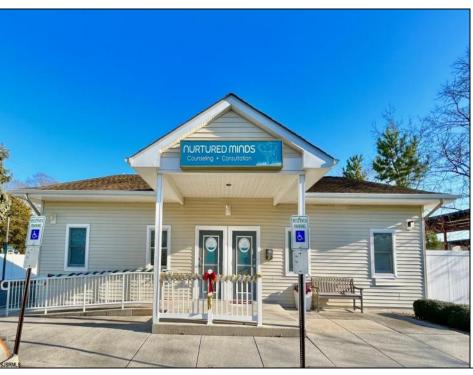

## **COMMENTS**

Looking for a prime location for your business or an investment? This property is located in a commercial area of Cape May Court House with high exposure on Route 9. It is suitable for a variety of commercial uses and there are four units with rental income (one unit to be vacated soon). The building is over 7,000 square feet with more than adequate parking spaces. The building is located on 1.28 acres with easy access to the Garden State Parkway. Note: Photos only represent two of the units.