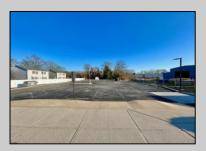

## **COMMENTS**

Looking for a prime location for your business or an investment? This property is located in a commercial area of Cape May Court House with high exposure on Route 9. It is suitable for a variety of commercial uses and there are four units with rental income (one unit to be vacated soon). The building is over 7,000 square feet with more than adequate parking spaces. The building is located on 1.28 acres with easy access to the Garden State Parkway. Note: Photos only represent two of the units.