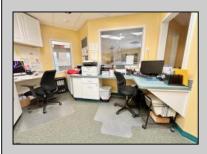

## **COMMENTS**

Looking for a prime location for your business or an investment? This property is located in a commercial area of Cape May Court House with high exposure on Route 9. It is suitable for a variety of commercial uses and there are four units with rental income (one unit to be vacated soon). The building is over 7,000 square feet with more than adequate parking spaces. The building is located on 1.28 acres with easy access to the Garden State Parkway. Note: Photos only represent two of the units.