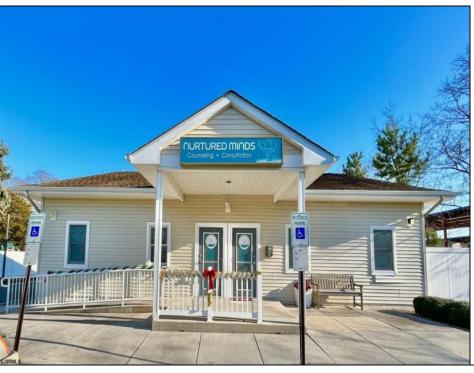

## **COMMENTS**

Looking for a prime location for your business or an investment? This property is located in a commercial area of Cape May Court House with high exposure on Route 9. It is suitable for a variety of commercial uses and there are four units with rental income (one unit to be vacated soon). The building is over 7,000 square feet with more than adequate parking spaces. The building is located on 1.28 acres with easy access to the Garden State Parkway. Note: Photos only represent two of the units.