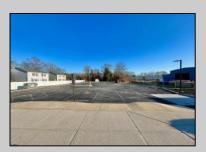

## **COMMENTS**

Looking for a prime location for your business or an investment? This property is located in a commercial area of Cape May Court House with high exposure on Route 9. It is suitable for a variety of commercial uses and there are four units with rental income (one unit to be vacated soon). The building is over 7,000 square feet with more than adequate parking spaces. The building is located on 1.28 acres with easy access to the Garden State Parkway. Note: Photos only represent two of the units.