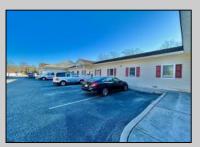

## **COMMENTS**

Looking for a prime location for your business or an investment? This property is located in a commercial area of Cape May Court House with high exposure on Route 9. It is suitable for a variety of commercial uses and there are four units with rental income (one unit to be vacated soon). The building is over 7,000 square feet with more than adequate parking spaces. The building is located on 1.28 acres with easy access to the Garden State Parkway. Note: Photos only represent two of the units.