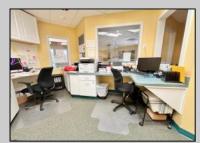

## COMMENTS

Looking for a prime location for your business or an investment? This property is located in a commercial area of Cape May Court House with high exposure on Route 9. It is suitable for a variety of commercial uses and there are four units with rental income (one unit to be vacated soon). The building is over 7,000 square feet with more than adequate parking spaces. The building is located on 1.28 acres with easy access to the Garden State Parkway. Note: Photos only represent two of the units.