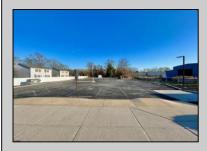

## **COMMENTS**

Looking for a prime location for your business or an investment? This property is located in a commercial area of Cape May Court House with high exposure on Route 9. It is suitable for a variety of commercial uses and there are four units with rental income (one unit to be vacated soon). The building is over 7,000 square feet with more than adequate parking spaces. The building is located on 1.28 acres with easy access to the Garden State Parkway. Note: Photos only represent two of the units.

| PR | OPER | TY DI | ETAILS |
|----|------|-------|--------|

| Exterior | OutsideFeatures       | ParkingGarage     | InteriorFeatures  |
|----------|-----------------------|-------------------|-------------------|
| Vinyl    | Security Light/System | 11 or More Spaces | Handicap Features |