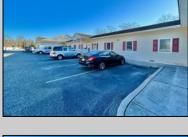

## **COMMENTS**

Looking for a prime location for your business or an investment? This property is located in a commercial area of Cape May Court House with high exposure on Route 9. It is suitable for a variety of commercial uses and there are four units with rental income (one unit to be vacated soon). The building is over 7,000 square feet with more than adequate parking spaces. The building is located on 1.28 acres with easy access to the Garden State Parkway. Note: Photos only represent two of the units.

| PR | OPER | TY DI | ETAILS |
|----|------|-------|--------|

| Exterior | OutsideFeatures       | ParkingGarage     | InteriorFeatures  |
|----------|-----------------------|-------------------|-------------------|
| Vinyl    | Security Light/System | 11 or More Spaces | Handicap Features |