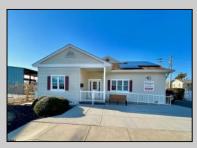

## **COMMENTS**

Looking for a prime location for your business or an investment? This property is located in a commercial area of Cape May Court House with high exposure on Route 9. It is suitable for a variety of commercial uses and there are four units with rental income (one unit to be vacated soon). The building is over 7,000 square feet with more than adequate parking spaces. The building is located on 1.28 acres with easy access to the Garden State Parkway. Note: Photos only represent two of the units.