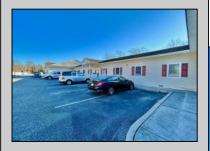

## **COMMENTS**

Looking for a prime location for your business or an investment? This property is located in a commercial area of Cape May Court House with high exposure on Route 9. It is suitable for a variety of commercial uses and there are four units with rental income (one unit to be vacated soon). The building is over 7,000 square feet with more than adequate parking spaces. The building is located on 1.28 acres with easy access to the Garden State Parkway. Note: Photos only represent two of the units.