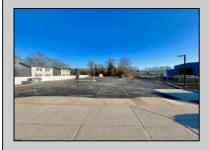

## **COMMENTS**

Looking for a prime location for your business or an investment? This property is located in a commercial area of Cape May Court House with high exposure on Route 9. It is suitable for a variety of commercial uses and there are four units with rental income (one unit to be vacated soon). The building is over 7,000 square feet with more than adequate parking spaces. The building is located on 1.28 acres with easy access to the Garden State Parkway. Note: Photos only represent two of the units.