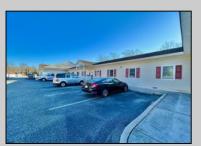

## COMMENTS

Looking for a prime location for your business or an investment? This property is located in a commercial area of Cape May Court House with high exposure on Route 9. It is suitable for a variety of commercial uses and there are four units with rental income (one unit to be vacated soon). The building is over 7,000 square feet with more than adequate parking spaces. The building is located on 1.28 acres with easy access to the Garden State Parkway. Note: Photos only represent two of the units.