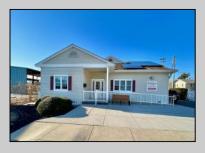

## COMMENTS

Looking for a prime location for your business or an investment? This property is located in a commercial area of Cape May Court House with high exposure on Route 9. It is suitable for a variety of commercial uses and there are four units with rental income (one unit to be vacated soon). The building is over 7,000 square feet with more than adequate parking spaces. The building is located on 1.28 acres with easy access to the Garden State Parkway. Note: Photos only represent two of the units.