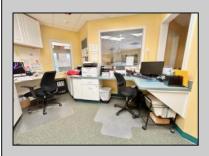

## **COMMENTS**

Looking for a prime location for your business or an investment? This property is located in a commercial area of Cape May Court House with high exposure on Route 9. It is suitable for a variety of commercial uses and there are four units with rental income (one unit to be vacated soon). The building is over 7,000 square feet with more than adequate parking spaces. The building is located on 1.28 acres with easy access to the Garden State Parkway. Note: Photos only represent two of the units.