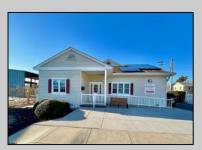

## **COMMENTS**

Looking for a prime location for your business or an investment? This property is located in a commercial area of Cape May Court House with high exposure on Route 9. It is suitable for a variety of commercial uses and there are four units with rental income (one unit to be vacated soon). The building is over 7,000 square feet with more than adequate parking spaces. The building is located on 1.28 acres with easy access to the Garden State Parkway. Note: Photos only represent two of the units.

| PROPERTY DETAILS |                       |                   |                   |
|------------------|-----------------------|-------------------|-------------------|
| Exterior         | OutsideFeatures       | ParkingGarage     | InteriorFeatures  |
| Vinyl            | Security Light/System | 11 or More Spaces | Handicap Features |