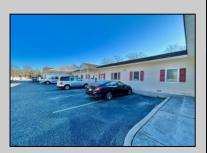

## **COMMENTS**

Looking for a prime location for your business or an investment? This property is located in a commercial area of Cape May Court House with high exposure on Route 9. It is suitable for a variety of commercial uses and there are four units with rental income (one unit to be vacated soon). The building is over 7,000 square feet with more than adequate parking spaces. The building is located on 1.28 acres with easy access to the Garden State Parkway. Note: Photos only represent two of the units.

| PROPERTY DETAILS |                       |                   |                   |
|------------------|-----------------------|-------------------|-------------------|
| Exterior         | OutsideFeatures       | ParkingGarage     | InteriorFeatures  |
| Vinyl            | Security Light/System | 11 or More Spaces | Handicap Features |