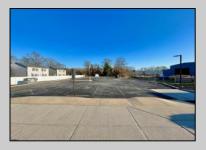

## **COMMENTS**

Looking for a prime location for your business or an investment? This property is located in a commercial area of Cape May Court House with high exposure on Route 9. It is suitable for a variety of commercial uses and there are four units with rental income (one unit to be vacated soon). The building is over 7,000 square feet with more than adequate parking spaces. The building is located on 1.28 acres with easy access to the Garden State Parkway. Note: Photos only represent two of the units.

| PROPERTY DETAILS |                       |                   |                   |
|------------------|-----------------------|-------------------|-------------------|
| Exterior         | OutsideFeatures       | ParkingGarage     | InteriorFeatures  |
| Vinyl            | Security Light/System | 11 or More Spaces | Handicap Features |