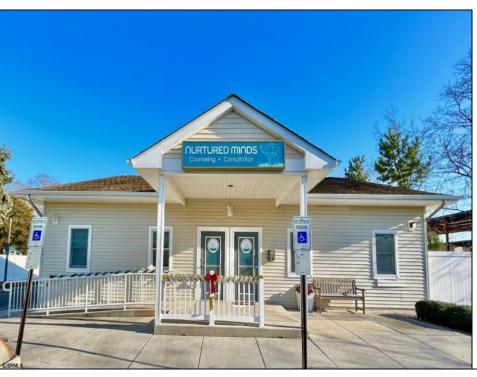

## **COMMENTS**

Looking for a prime location for your business or an investment? This property is located in a commercial area of Cape May Court House with high exposure on Route 9. It is suitable for a variety of commercial uses and there are four units with rental income (one unit to be vacated soon). The building is over 7,000 square feet with more than adequate parking spaces. The building is located on 1.28 acres with easy access to the Garden State Parkway. Note: Photos only represent two of the units.