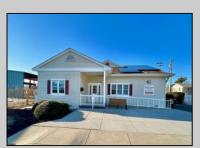

## **COMMENTS**

Looking for a prime location for your business or an investment? This property is located in a commercial area of Cape May Court House with high exposure on Route 9. It is suitable for a variety of commercial uses and there are four units with rental income (one unit to be vacated soon). The building is over 7,000 square feet with more than adequate parking spaces. The building is located on 1.28 acres with easy access to the Garden State Parkway. Note: Photos only represent two of the units.