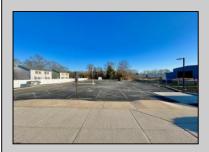

## **COMMENTS**

Looking for a prime location for your business or an investment? This property is located in a commercial area of Cape May Court House with high exposure on Route 9. It is suitable for a variety of commercial uses and there are four units with rental income (one unit to be vacated soon). The building is over 7,000 square feet with more than adequate parking spaces. The building is located on 1.28 acres with easy access to the Garden State Parkway. Note: Photos only represent two of the units.

| PROPERTY DETAILS  |                                          |                                    |                                       |
|-------------------|------------------------------------------|------------------------------------|---------------------------------------|
| Exterior<br>Vinyl | OutsideFeatures<br>Security Light/System | ParkingGarage<br>11 or More Spaces | InteriorFeatures<br>Handicap Features |
| Basement          | Heating                                  | Cooling                            | HotWater                              |