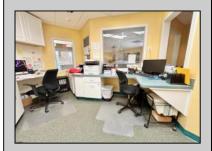

## **COMMENTS**

Looking for a prime location for your business or an investment? This property is located in a commercial area of Cape May Court House with high exposure on Route 9. It is suitable for a variety of commercial uses and there are four units with rental income (one unit to be vacated soon). The building is over 7,000 square feet with more than adequate parking spaces. The building is located on 1.28 acres with easy access to the Garden State Parkway. Note: Photos only represent two of the units.