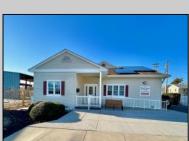

## **COMMENTS**

Looking for a prime location for your business or an investment? This property is located in a commercial area of Cape May Court House with high exposure on Route 9. It is suitable for a variety of commercial uses and there are four units with rental income (one unit to be vacated soon). The building is over 7,000 square feet with more than adequate parking spaces. The building is located on 1.28 acres with easy access to the Garden State Parkway. Note: Photos only represent two of the units.