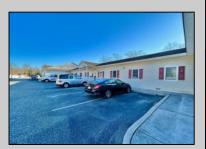

## **COMMENTS**

Looking for a prime location for your business or an investment? This property is located in a commercial area of Cape May Court House with high exposure on Route 9. It is suitable for a variety of commercial uses and there are four units with rental income (one unit to be vacated soon). The building is over 7,000 square feet with more than adequate parking spaces. The building is located on 1.28 acres with easy access to the Garden State Parkway. Note: Photos only represent two of the units.

| PROPERTY DETAILS |                       |                   |                   |
|------------------|-----------------------|-------------------|-------------------|
| Exterior         | OutsideFeatures       | ParkingGarage     | InteriorFeatures  |
| Vinyl            | Security Light/System | 11 or More Spaces | Handicap Features |