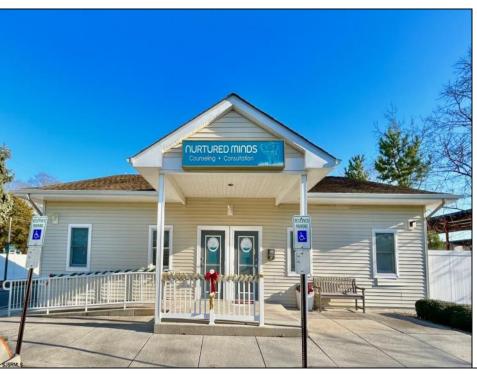

## **COMMENTS**

Looking for a prime location for your business or an investment? This property is located in a commercial area of Cape May Court House with high exposure on Route 9. It is suitable for a variety of commercial uses and there are four units with rental income (one unit to be vacated soon). The building is over 7,000 square feet with more than adequate parking spaces. The building is located on 1.28 acres with easy access to the Garden State Parkway. Note: Photos only represent two of the units.