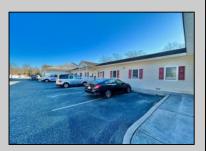

## **COMMENTS**

Looking for a prime location for your business or an investment? This property is located in a commercial area of Cape May Court House with high exposure on Route 9. It is suitable for a variety of commercial uses and there are four units with rental income (one unit to be vacated soon). The building is over 7,000 square feet with more than adequate parking spaces. The building is located on 1.28 acres with easy access to the Garden State Parkway. Note: Photos only represent two of the units.