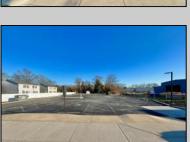

## **COMMENTS**

Looking for a prime location for your business or an investment? This property is located in a commercial area of Cape May Court House with high exposure on Route 9. It is suitable for a variety of commercial uses and there are four units with rental income (one unit to be vacated soon). The building is over 7,000 square feet with more than adequate parking spaces. The building is located on 1.28 acres with easy access to the Garden State Parkway. Note: Photos only represent two of the units.

| PROPERTY DETAILS |                       |                   |                   |
|------------------|-----------------------|-------------------|-------------------|
| Exterior         | OutsideFeatures       | ParkingGarage     | InteriorFeatures  |
| Vinyl            | Security Light/System | 11 or More Spaces | Handicap Features |
| Basement         | Heating               | Cooling           | HotWater          |
| Slab             | Gas-Natural           | Central           | Gas               |