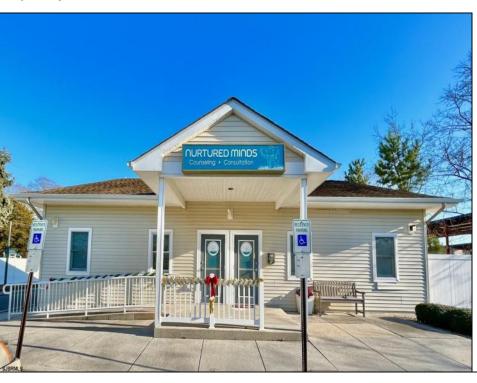

## **COMMENTS**

Looking for a prime location for your business or an investment? This property is located in a commercial area of Cape May Court House with high exposure on Route 9. It is suitable for a variety of commercial uses and there are four units with rental income (one unit to be vacated soon). The building is over 7,000 square feet with more than adequate parking spaces. The building is located on 1.28 acres with easy access to the Garden State Parkway. Note: Photos only represent two of the units.