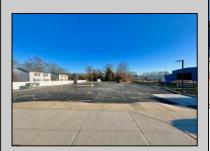

## **COMMENTS**

Looking for a prime location for your business or an investment? This property is located in a commercial area of Cape May Court House with high exposure on Route 9. It is suitable for a variety of commercial uses and there are four units with rental income (one unit to be vacated soon). The building is over 7,000 square feet with more than adequate parking spaces. The building is located on 1.28 acres with easy access to the Garden State Parkway. Note: Photos only represent two of the units.

| PROPERTY DETAILS |                       |                   |                   |
|------------------|-----------------------|-------------------|-------------------|
| Exterior         | OutsideFeatures       | ParkingGarage     | InteriorFeatures  |
| Vinyl            | Security Light/System | 11 or More Spaces | Handicap Features |