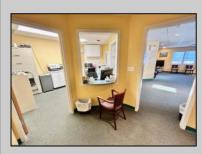

## COMMENTS

Looking for a prime location for your business or an investment? This property is located in a commercial area of Cape May Court House with high exposure on Route 9. It is suitable for a variety of commercial uses and there are four units with rental income (one unit to be vacated soon). The building is over 7,000 square feet with more than adequate parking spaces. The building is located on 1.28 acres with easy access to the Garden State Parkway. Note: Photos only represent two of the units.