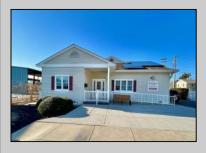

## COMMENTS

Looking for a prime location for your business or an investment? This property is located in a commercial area of Cape May Court House with high exposure on Route 9. It is suitable for a variety of commercial uses and there are four units with rental income (one unit to be vacated soon). The building is over 7,000 square feet with more than adequate parking spaces. The building is located on 1.28 acres with easy access to the Garden State Parkway. Note: Photos only represent two of the units.

| PROPERTY DETAILS |                       |                   |                   |
|------------------|-----------------------|-------------------|-------------------|
| Exterior         | OutsideFeatures       | ParkingGarage     | InteriorFeatures  |
| Vinyl            | Security Light/System | 11 or More Spaces | Handicap Features |
| Basement         | Heating               | Cooling           | HotWater          |
| Slab             | Gas-Natural           | Central           | Gas               |
| Water<br>Public  | Sewer<br>Public Sewer |                   |                   |