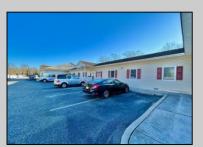

## COMMENTS

Looking for a prime location for your business or an investment? This property is located in a commercial area of Cape May Court House with high exposure on Route 9. It is suitable for a variety of commercial uses and there are four units with rental income (one unit to be vacated soon). The building is over 7,000 square feet with more than adequate parking spaces. The building is located on 1.28 acres with easy access to the Garden State Parkway. Note: Photos only represent two of the units.

| PROPERTY DETAILS |                       |                   |                   |
|------------------|-----------------------|-------------------|-------------------|
| Exterior         | OutsideFeatures       | ParkingGarage     | InteriorFeatures  |
| Vinyl            | Security Light/System | 11 or More Spaces | Handicap Features |
| Basement         | Heating               | Cooling           | HotWater          |
| Slab             | Gas-Natural           | Central           | Gas               |
| Water<br>Public  | Sewer<br>Public Sewer |                   |                   |