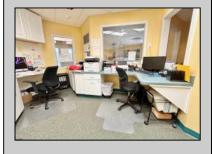

## **COMMENTS**

Looking for a prime location for your business or an investment? This property is located in a commercial area of Cape May Court House with high exposure on Route 9. It is suitable for a variety of commercial uses and there are four units with rental income (one unit to be vacated soon). The building is over 7,000 square feet with more than adequate parking spaces. The building is located on 1.28 acres with easy access to the Garden State Parkway. Note: Photos only represent two of the units.