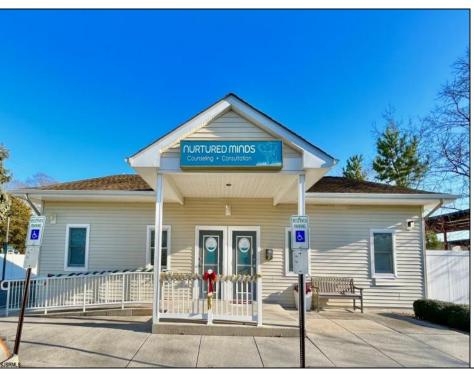

## **COMMENTS**

Looking for a prime location for your business or an investment? This property is located in a commercial area of Cape May Court House with high exposure on Route 9. It is suitable for a variety of commercial uses and there are four units with rental income (one unit to be vacated soon). The building is over 7,000 square feet with more than adequate parking spaces. The building is located on 1.28 acres with easy access to the Garden State Parkway. Note: Photos only represent two of the units.