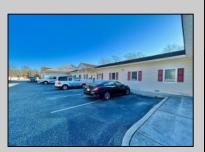

## COMMENTS

Looking for a prime location for your business or an investment? This property is located in a commercial area of Cape May Court House with high exposure on Route 9. It is suitable for a variety of commercial uses and there are four units with rental income (one unit to be vacated soon). The building is over 7,000 square feet with more than adequate parking spaces. The building is located on 1.28 acres with easy access to the Garden State Parkway. Note: Photos only represent two of the units.