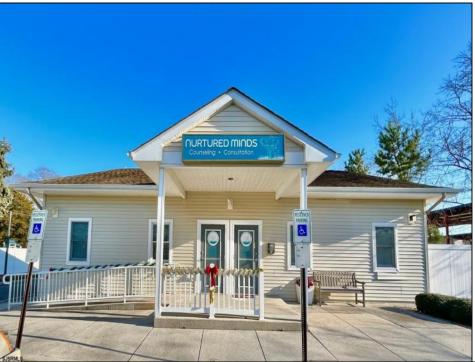

## COMMENTS

Looking for a prime location for your business or an investment? This property is located in a commercial area of Cape May Court House with high exposure on Route 9. It is suitable for a variety of commercial uses and there are four units with rental income (one unit to be vacated soon). The building is over 7,000 square feet with more than adequate parking spaces. The building is located on 1.28 acres with easy access to the Garden State Parkway. Note: Photos only represent two of the units.