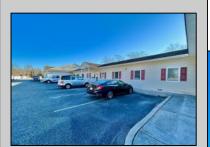

## **COMMENTS**

Looking for a prime location for your business or an investment? This property is located in a commercial area of Cape May Court House with high exposure on Route 9. It is suitable for a variety of commercial uses and there are four units with rental income (one unit to be vacated soon). The building is over 7,000 square feet with more than adequate parking spaces. The building is located on 1.28 acres with easy access to the Garden State Parkway. Note: Photos only represent two of the units.

| <b>PROP</b> | <b>ERTY</b> | DETAILS |  |
|-------------|-------------|---------|--|
|             |             |         |  |

| Exterior | OutsideFeatures       | ParkingGarage     | InteriorFeatures  |
|----------|-----------------------|-------------------|-------------------|
| Vinyl    | Security Light/System | 11 or More Spaces | Handicap Features |