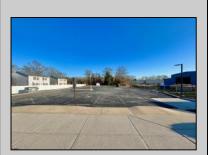

## **COMMENTS**

Looking for a prime location for your business or an investment? This property is located in a commercial area of Cape May Court House with high exposure on Route 9. It is suitable for a variety of commercial uses and there are four units with rental income (one unit to be vacated soon). The building is over 7,000 square feet with more than adequate parking spaces. The building is located on 1.28 acres with easy access to the Garden State Parkway. Note: Photos only represent two of the units.

| PROPERTY DETAILS |                       |                   |                   |
|------------------|-----------------------|-------------------|-------------------|
| Exterior         | OutsideFeatures       | ParkingGarage     | InteriorFeatures  |
| Vinyl            | Security Light/System | 11 or More Spaces | Handicap Features |