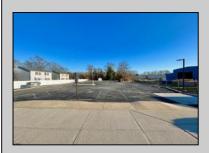

## **COMMENTS**

Looking for a prime location for your business or an investment? This property is located in a commercial area of Cape May Court House with high exposure on Route 9. It is suitable for a variety of commercial uses and there are four units with rental income (one unit to be vacated soon). The building is over 7,000 square feet with more than adequate parking spaces. The building is located on 1.28 acres with easy access to the Garden State Parkway. Note: Photos only represent two of the units.

## PROPERTY DETAILS

| Exterior | OutsideFeatures       | ParkingGarage     | InteriorFeatures  |
|----------|-----------------------|-------------------|-------------------|
| Vinyl    | Security Light/System | 11 or More Spaces | Handicap Features |