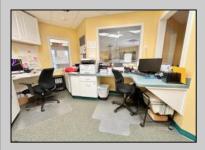

## **COMMENTS**

Looking for a prime location for your business or an investment? This property is located in a commercial area of Cape May Court House with high exposure on Route 9. It is suitable for a variety of commercial uses and there are four units with rental income (one unit to be vacated soon). The building is over 7,000 square feet with more than adequate parking spaces. The building is located on 1.28 acres with easy access to the Garden State Parkway. Note: Photos only represent two of the units.