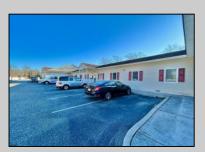

## COMMENTS

Looking for a prime location for your business or an investment? This property is located in a commercial area of Cape May Court House with high exposure on Route 9. It is suitable for a variety of commercial uses and there are four units with rental income (one unit to be vacated soon). The building is over 7,000 square feet with more than adequate parking spaces. The building is located on 1.28 acres with easy access to the Garden State Parkway. Note: Photos only represent two of the units.