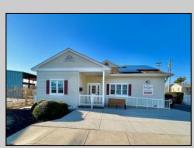

## **COMMENTS**

Looking for a prime location for your business or an investment? This property is located in a commercial area of Cape May Court House with high exposure on Route 9. It is suitable for a variety of commercial uses and there are four units with rental income (one unit to be vacated soon). The building is over 7,000 square feet with more than adequate parking spaces. The building is located on 1.28 acres with easy access to the Garden State Parkway. Note: Photos only represent two of the units.