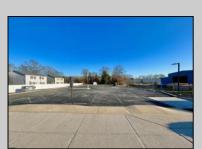

## **COMMENTS**

Looking for a prime location for your business or an investment? This property is located in a commercial area of Cape May Court House with high exposure on Route 9. It is suitable for a variety of commercial uses and there are four units with rental income (one unit to be vacated soon). The building is over 7,000 square feet with more than adequate parking spaces. The building is located on 1.28 acres with easy access to the Garden State Parkway. Note: Photos only represent two of the units.

| PROPERTY DETAILS |                       |                   |                   |
|------------------|-----------------------|-------------------|-------------------|
| Exterior         | OutsideFeatures       | ParkingGarage     | InteriorFeatures  |
| Vinyl            | Security Light/System | 11 or More Spaces | Handicap Features |