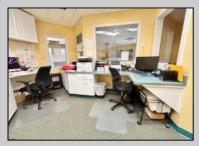

## **COMMENTS**

Looking for a prime location for your business or an investment? This property is located in a commercial area of Cape May Court House with high exposure on Route 9. It is suitable for a variety of commercial uses and there are four units with rental income (one unit to be vacated soon). The building is over 7,000 square feet with more than adequate parking spaces. The building is located on 1.28 acres with easy access to the Garden State Parkway. Note: Photos only represent two of the units.