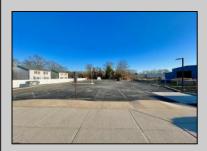

## **COMMENTS**

Looking for a prime location for your business or an investment? This property is located in a commercial area of Cape May Court House with high exposure on Route 9. It is suitable for a variety of commercial uses and there are four units with rental income (one unit to be vacated soon). The building is over 7,000 square feet with more than adequate parking spaces. The building is located on 1.28 acres with easy access to the Garden State Parkway. Note: Photos only represent two of the units.

| PROPERTY DETAILS  |                                          |                                    |                                       |
|-------------------|------------------------------------------|------------------------------------|---------------------------------------|
| Exterior<br>Vinyl | OutsideFeatures<br>Security Light/System | ParkingGarage<br>11 or More Spaces | InteriorFeatures<br>Handicap Features |
| D                 | l la atia a                              | On allian                          | 1104\0/040#                           |