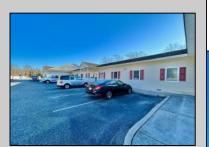

## **COMMENTS**

Looking for a prime location for your business or an investment? This property is located in a commercial area of Cape May Court House with high exposure on Route 9. It is suitable for a variety of commercial uses and there are four units with rental income (one unit to be vacated soon). The building is over 7,000 square feet with more than adequate parking spaces. The building is located on 1.28 acres with easy access to the Garden State Parkway. Note: Photos only represent two of the units.

| PROPERTY DETAILS  |                                          |                                    |                                       |
|-------------------|------------------------------------------|------------------------------------|---------------------------------------|
| Exterior<br>Vinyl | OutsideFeatures<br>Security Light/System | ParkingGarage<br>11 or More Spaces | InteriorFeatures<br>Handicap Features |
| D                 | l la atia a                              | On allian                          | 1104\0/040#                           |