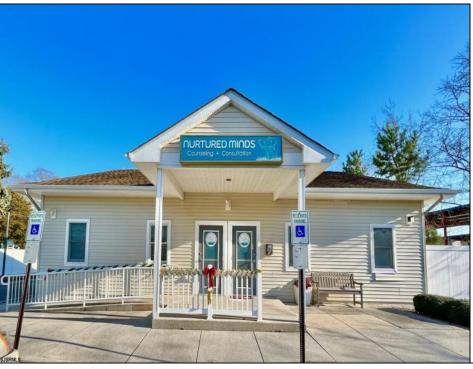

## **COMMENTS**

Looking for a prime location for your business or an investment? This property is located in a commercial area of Cape May Court House with high exposure on Route 9. It is suitable for a variety of commercial uses and there are four units with rental income (one unit to be vacated soon). The building is over 7,000 square feet with more than adequate parking spaces. The building is located on 1.28 acres with easy access to the Garden State Parkway. Note: Photos only represent two of the units.