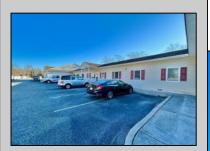

## **COMMENTS**

Looking for a prime location for your business or an investment? This property is located in a commercial area of Cape May Court House with high exposure on Route 9. It is suitable for a variety of commercial uses and there are four units with rental income (one unit to be vacated soon). The building is over 7,000 square feet with more than adequate parking spaces. The building is located on 1.28 acres with easy access to the Garden State Parkway. Note: Photos only represent two of the units.

| PROPE  | RTY DETAILS   |  |
|--------|---------------|--|
| atures | ParkingGarage |  |

Exterior OutsideFeatures ParkingGarage InteriorFeatures
Vinyl Security Light/System 11 or More Spaces Handicap Features