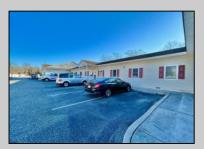

## **COMMENTS**

Looking for a prime location for your business or an investment? This property is located in a commercial area of Cape May Court House with high exposure on Route 9. It is suitable for a variety of commercial uses and there are four units with rental income (one unit to be vacated soon). The building is over 7,000 square feet with more than adequate parking spaces. The building is located on 1.28 acres with easy access to the Garden State Parkway. Note: Photos only represent two of the units.

| PRC | PFRTY | DET | AII S |
|-----|-------|-----|-------|

| Exterior | OutsideFeatures       | ParkingGarage     | InteriorFeatures  |
|----------|-----------------------|-------------------|-------------------|
| Vinyl    | Security Light/System | 11 or More Spaces | Handicap Features |