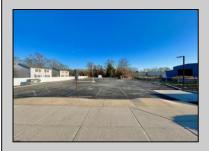

## **COMMENTS**

Looking for a prime location for your business or an investment? This property is located in a commercial area of Cape May Court House with high exposure on Route 9. It is suitable for a variety of commercial uses and there are four units with rental income (one unit to be vacated soon). The building is over 7,000 square feet with more than adequate parking spaces. The building is located on 1.28 acres with easy access to the Garden State Parkway. Note: Photos only represent two of the units.

| PRC | PFRTY | DET | AII S |
|-----|-------|-----|-------|

| Exterior | OutsideFeatures       | ParkingGarage     | InteriorFeatures  |
|----------|-----------------------|-------------------|-------------------|
| Vinyl    | Security Light/System | 11 or More Spaces | Handicap Features |