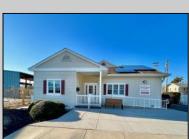

## **COMMENTS**

Looking for a prime location for your business or an investment? This property is located in a commercial area of Cape May Court House with high exposure on Route 9. It is suitable for a variety of commercial uses and there are four units with rental income (one unit to be vacated soon). The building is over 7,000 square feet with more than adequate parking spaces. The building is located on 1.28 acres with easy access to the Garden State Parkway. Note: Photos only represent two of the units.

| PRC | PFRTY | DET | AII S |
|-----|-------|-----|-------|

| Exterior | OutsideFeatures       | ParkingGarage     | InteriorFeatures  |
|----------|-----------------------|-------------------|-------------------|
| Vinyl    | Security Light/System | 11 or More Spaces | Handicap Features |