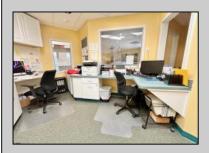

## **COMMENTS**

Looking for a prime location for your business or an investment? This property is located in a commercial area of Cape May Court House with high exposure on Route 9. It is suitable for a variety of commercial uses and there are four units with rental income (one unit to be vacated soon). The building is over 7,000 square feet with more than adequate parking spaces. The building is located on 1.28 acres with easy access to the Garden State Parkway. Note: Photos only represent two of the units.