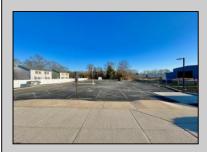

## **COMMENTS**

Looking for a prime location for your business or an investment? This property is located in a commercial area of Cape May Court House with high exposure on Route 9. It is suitable for a variety of commercial uses and there are four units with rental income (one unit to be vacated soon). The building is over 7,000 square feet with more than adequate parking spaces. The building is located on 1.28 acres with easy access to the Garden State Parkway. Note: Photos only represent two of the units.

| PROPERTY DETAILS |                       |                   |                  |
|------------------|-----------------------|-------------------|------------------|
|                  | OutsideFeatures       | ParkingGarage     | InteriorFeatures |
|                  | Security Light/System | 11 or More Spaces | Handicap Feature |