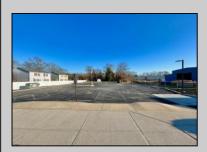

## **COMMENTS**

Looking for a prime location for your business or an investment? This property is located in a commercial area of Cape May Court House with high exposure on Route 9. It is suitable for a variety of commercial uses and there are four units with rental income (one unit to be vacated soon). The building is over 7,000 square feet with more than adequate parking spaces. The building is located on 1.28 acres with easy access to the Garden State Parkway. Note: Photos only represent two of the units.

| PR | OPER | TY DI | ETAILS |
|----|------|-------|--------|

| Exterior | OutsideFeatures       | ParkingGarage     | InteriorFeatures  |
|----------|-----------------------|-------------------|-------------------|
| Vinyl    | Security Light/System | 11 or More Spaces | Handicap Features |