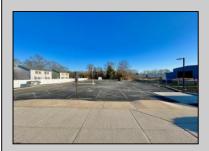

## **COMMENTS**

Looking for a prime location for your business or an investment? This property is located in a commercial area of Cape May Court House with high exposure on Route 9. It is suitable for a variety of commercial uses and there are four units with rental income (one unit to be vacated soon). The building is over 7,000 square feet with more than adequate parking spaces. The building is located on 1.28 acres with easy access to the Garden State Parkway. Note: Photos only represent two of the units.

| PROPERTY DETAILS  |                                          |                                    |                                       |
|-------------------|------------------------------------------|------------------------------------|---------------------------------------|
| Exterior<br>Vinyl | OutsideFeatures<br>Security Light/System | ParkingGarage<br>11 or More Spaces | InteriorFeatures<br>Handicap Features |
| Pasamont          | Heating                                  | Cooling                            | Hot\Motor                             |