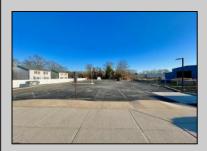

## **COMMENTS**

Looking for a prime location for your business or an investment? This property is located in a commercial area of Cape May Court House with high exposure on Route 9. It is suitable for a variety of commercial uses and there are four units with rental income (one unit to be vacated soon). The building is over 7,000 square feet with more than adequate parking spaces. The building is located on 1.28 acres with easy access to the Garden State Parkway. Note: Photos only represent two of the units.

| PROPERTY DETAILS |                       |                   |                   |
|------------------|-----------------------|-------------------|-------------------|
| Exterior         | OutsideFeatures       | ParkingGarage     | InteriorFeatures  |
| /inyl            | Security Light/System | 11 or More Spaces | Handicap Features |