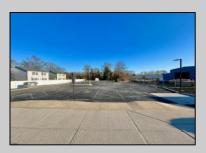

## **COMMENTS**

Looking for a prime location for your business or an investment? This property is located in a commercial area of Cape May Court House with high exposure on Route 9. It is suitable for a variety of commercial uses and there are four units with rental income (one unit to be vacated soon). The building is over 7,000 square feet with more than adequate parking spaces. The building is located on 1.28 acres with easy access to the Garden State Parkway. Note: Photos only represent two of the units.

| PROPERTY DETAILS  |                                          |                                    |                                       |
|-------------------|------------------------------------------|------------------------------------|---------------------------------------|
| Exterior<br>Vinyl | OutsideFeatures<br>Security Light/System | ParkingGarage<br>11 or More Spaces | InteriorFeatures<br>Handicap Features |
| Basement          | Heating                                  | Cooling                            | HotWater                              |