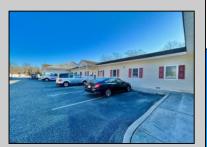

## **COMMENTS**

Looking for a prime location for your business or an investment? This property is located in a commercial area of Cape May Court House with high exposure on Route 9. It is suitable for a variety of commercial uses and there are four units with rental income (one unit to be vacated soon). The building is over 7,000 square feet with more than adequate parking spaces. The building is located on 1.28 acres with easy access to the Garden State Parkway. Note: Photos only represent two of the units.

| PROPERTY DETAILS  |                                          |                                    |                                       |
|-------------------|------------------------------------------|------------------------------------|---------------------------------------|
| Exterior<br>Vinyl | OutsideFeatures<br>Security Light/System | ParkingGarage<br>11 or More Spaces | InteriorFeatures<br>Handicap Features |
| Basement          | Heating                                  | Cooling                            | HotWater                              |