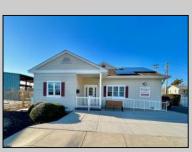

## **COMMENTS**

Looking for a prime location for your business or an investment? This property is located in a commercial area of Cape May Court House with high exposure on Route 9. It is suitable for a variety of commercial uses and there are four units with rental income (one unit to be vacated soon). The building is over 7,000 square feet with more than adequate parking spaces. The building is located on 1.28 acres with easy access to the Garden State Parkway. Note: Photos only represent two of the units.