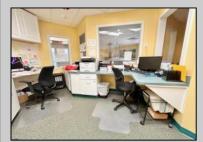

## COMMENTS

Looking for a prime location for your business or an investment? This property is located in a commercial area of Cape May Court House with high exposure on Route 9. It is suitable for a variety of commercial uses and there are four units with rental income (one unit to be vacated soon). The building is over 7,000 square feet with more than adequate parking spaces. The building is located on 1.28 acres with easy access to the Garden State Parkway. Note: Photos only represent two of the units.