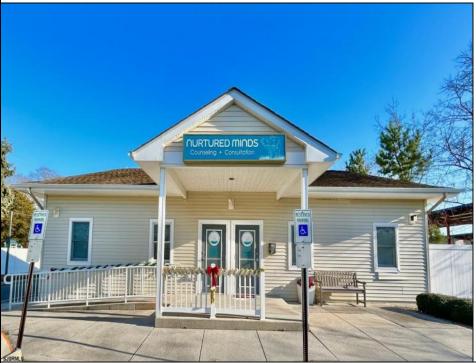

## COMMENTS

Looking for a prime location for your business or an investment? This property is located in a commercial area of Cape May Court House with high exposure on Route 9. It is suitable for a variety of commercial uses and there are four units with rental income (one unit to be vacated soon). The building is over 7,000 square feet with more than adequate parking spaces. The building is located on 1.28 acres with easy access to the Garden State Parkway. Note: Photos only represent two of the units.