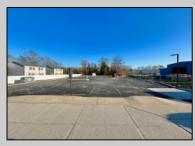

## COMMENTS

Looking for a prime location for your business or an investment? This property is located in a commercial area of Cape May Court House with high exposure on Route 9. It is suitable for a variety of commercial uses and there are four units with rental income (one unit to be vacated soon). The building is over 7,000 square feet with more than adequate parking spaces. The building is located on 1.28 acres with easy access to the Garden State Parkway. Note: Photos only represent two of the units.