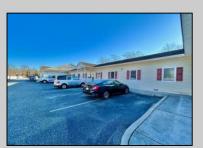

## COMMENTS

Looking for a prime location for your business or an investment? This property is located in a commercial area of Cape May Court House with high exposure on Route 9. It is suitable for a variety of commercial uses and there are four units with rental income (one unit to be vacated soon). The building is over 7,000 square feet with more than adequate parking spaces. The building is located on 1.28 acres with easy access to the Garden State Parkway. Note: Photos only represent two of the units.