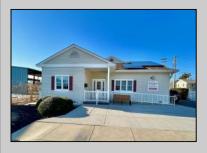

## COMMENTS

Looking for a prime location for your business or an investment? This property is located in a commercial area of Cape May Court House with high exposure on Route 9. It is suitable for a variety of commercial uses and there are four units with rental income (one unit to be vacated soon). The building is over 7,000 square feet with more than adequate parking spaces. The building is located on 1.28 acres with easy access to the Garden State Parkway. Note: Photos only represent two of the units.