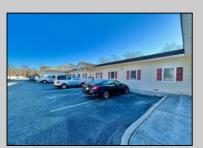

## COMMENTS

Looking for a prime location for your business or an investment? This property is located in a commercial area of Cape May Court House with high exposure on Route 9. It is suitable for a variety of commercial uses and there are four units with rental income (one unit to be vacated soon). The building is over 7,000 square feet with more than adequate parking spaces. The building is located on 1.28 acres with easy access to the Garden State Parkway. Note: Photos only represent two of the units.

| PROPERTY DETAILS |                       |                   |                   |
|------------------|-----------------------|-------------------|-------------------|
| Exterior         | OutsideFeatures       | ParkingGarage     | InteriorFeatures  |
| Vinyl            | Security Light/System | 11 or More Spaces | Handicap Features |
| Basement         | Heating               | Cooling           | HotWater          |
| Slab             | Gas-Natural           | Central           | Gas               |
| Water<br>Public  | Sewer<br>Public Sewer |                   |                   |