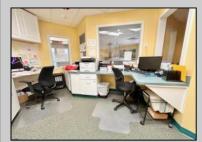

## COMMENTS

Looking for a prime location for your business or an investment? This property is located in a commercial area of Cape May Court House with high exposure on Route 9. It is suitable for a variety of commercial uses and there are four units with rental income (one unit to be vacated soon). The building is over 7,000 square feet with more than adequate parking spaces. The building is located on 1.28 acres with easy access to the Garden State Parkway. Note: Photos only represent two of the units.